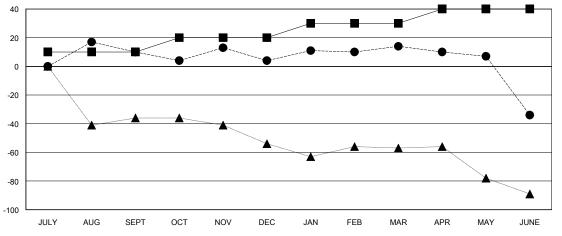

JULY/AUG/SEPT | 10                     | 35                      | 21                                                 |
| OCT/NOV/DEC           | 1             | 0         | 0                     | OCT/NOV/DEC   | 10                     | 20                      | 24                                                 |
| JAN/FEB/MAR           | 0             | 0         | 0                     | JAN/FEB/MAR   | 10                     | 29                      | 18                                                 |
| APR/MAY/JUNE          | 1             | 0         | 0                     | APR/MAY/JUNE  | 10                     | 45                      | 80                                                 |

## GOALS AND ACTUAL NEW CLUBS CUMULATIVE



### GOALS AND ACTUAL MEMBERS CUMULATIVE



| <br>MEMBER | GROWTH | NET | GOAL |
|------------|--------|-----|------|
|            |        |     |      |

MEMBER GROWTH ACTUAL

- LAST YEAR MEMBERSHIP ACTUAL

|   | DROPPED CLUBS: 0 |     |
|---|------------------|-----|
| , | DROPPED MEMBERS  |     |
|   | DECEASED         | 13  |
|   | CLUB CANCELLED   | 0   |
|   | OTHER            | 130 |
|   | TOTAL            | 143 |

| <u>GENI</u>  |
|--------------|
| MALE         |
| FEM <i>A</i> |
|              |

| CLICK HERE FOR CUMULATIVE |
|---------------------------|
| MEMBERSHIP DATA           |
|                           |

| GENL | <u>JEK L</u> | <u> </u> | <u>KIBU I</u> | ION |
|------|--------------|----------|---------------|-----|
|      |              |          |               |     |
|      |              |          |